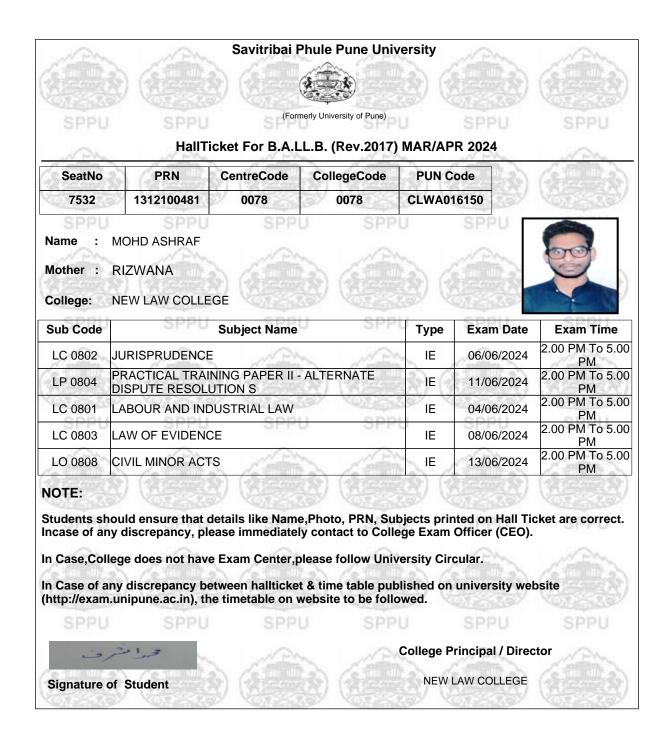

Students should ensure that details like Name, Photo, PRN, Subjects printed on Hall Ticket are correct. Incase of any discrepancy, please immediately contact to College Exam Officer (CEO).

In Case, College does not have Exam Center, please follow University Circular.

In Case of any discrepancy between hallticket & time table published on university website (http://exam.unipune.ac.in), the timetable on website to be followed.

**College Principal / Director** 

Signature of Student