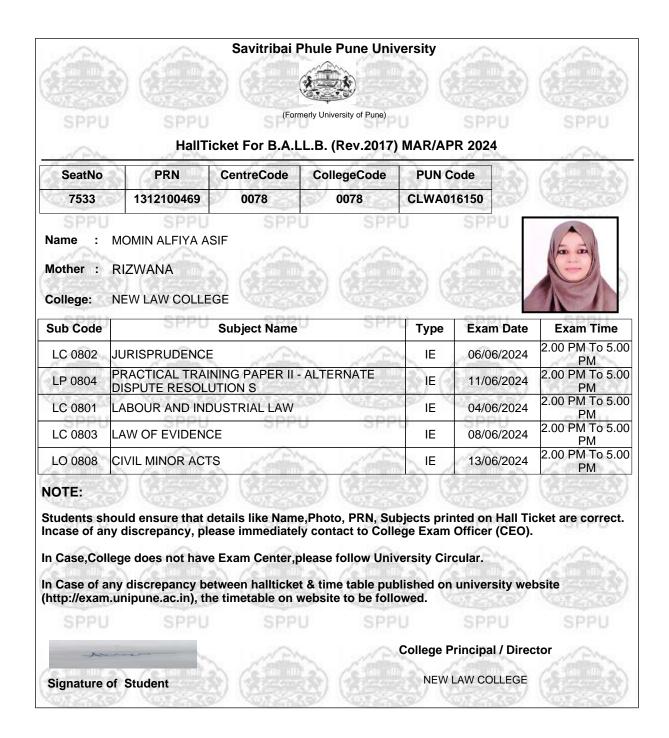

Students should ensure that details like Name, Photo, PRN, Subjects printed on Hall Ticket are correct. Incase of any discrepancy, please immediately contact to College Exam Officer (CEO).

In Case, College does not have Exam Center, please follow University Circular.

In Case of any discrepancy between hallticket & time table published on university website (http://exam.unipune.ac.in), the timetable on website to be followed.

**College Principal / Director** 

Signature of Student