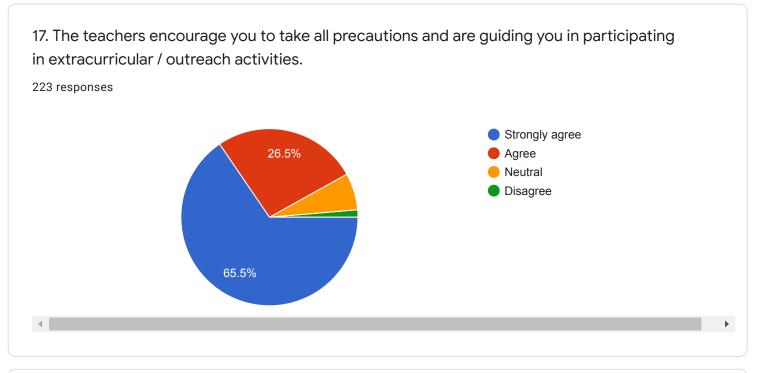

## 12. Were you encouraged for your good performance and supported where you were lagging behind?

16. You are being provided guidance on skills needed for effective communication, conflict resolution and employment.