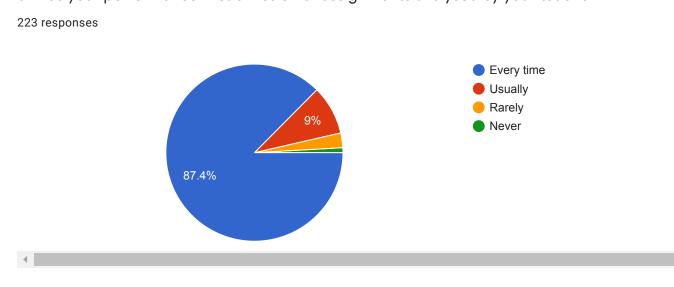

2. How was your teachers' preparation for the regular / online classes?

4. The teacher's teaching and online presentations can be described as

8. The institution has created awareness on outcome based education to help students learn and grow.