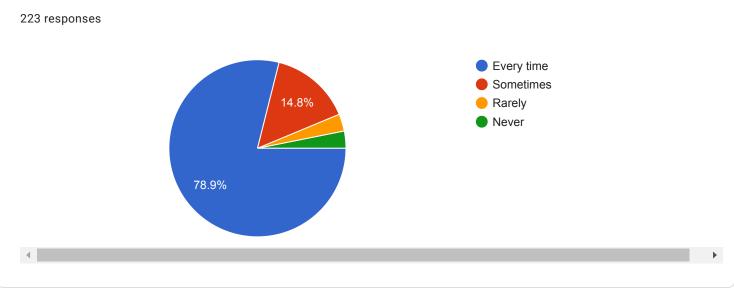

2. How was your teachers' preparation for the regular / online classes?





4. The teacher's teaching and online presentations can be described as













8. The institution has created awareness on outcome based education to help students learn and grow.





10. Is your mentor/Teacher in touch with you and helping in completing the tasks given to you?





## 12. Were you encouraged for your good performance and supported where you were lagging behind?











16. You are being provided guidance on skills needed for effective communication, conflict resolution and employment.





18. What % of teachers are able to use technology for handling online / offline classes.





| 20. Give three observation / suggestions to improve the overall teaching – learning experience in your institution: |   |
|---------------------------------------------------------------------------------------------------------------------|---|
| 223 responses                                                                                                       |   |
| Good                                                                                                                |   |
| Nothing