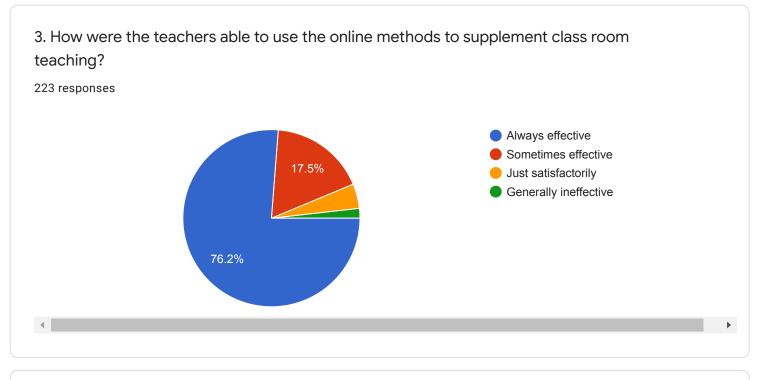

2. How was your teachers' preparation for the regular / online classes?





4. The teacher's teaching and online presentations can be described as













8. The institution has created awareness on outcome based education to help students learn and grow.





10. Is your mentor/Teacher in touch with you and helping in completing the tasks given to you?





## 12. Were you encouraged for your good performance and supported where you were lagging behind?











16. You are being provided guidance on skills needed for effective communication, conflict resolution and employment.





18. What % of teachers are able to use technology for handling online / offline classes.





| 20. Give three observation / suggestions to improve the overall teaching – learning experience in your institution: |   |
|---------------------------------------------------------