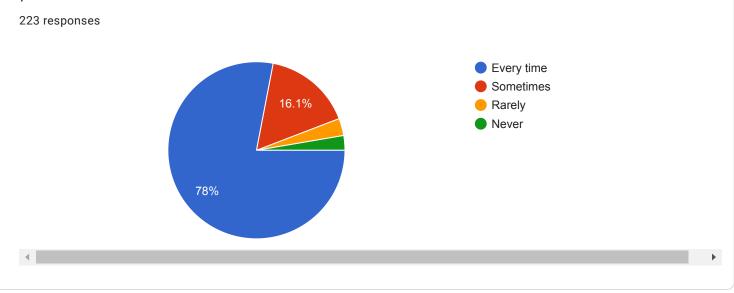

10. Is your mentor/Teacher in touch with you and helping in completing the tasks given to you?