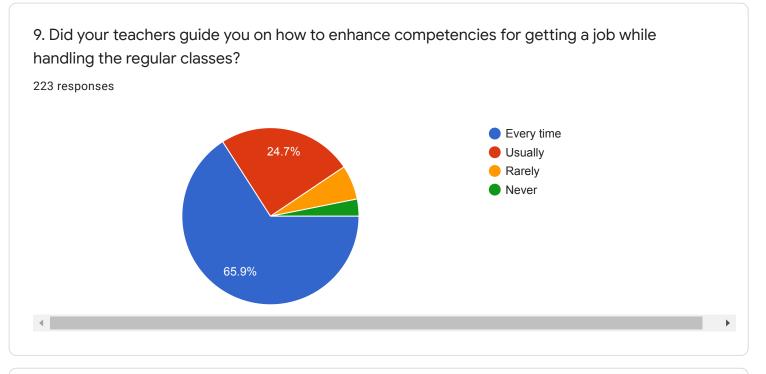

2. How was your teachers' preparation for the regular / online classes?





4. The teacher's teaching and online presentations can be described as













8. The institution has created awareness on outcome based education to help students learn and grow.





10. Is your mentor/Teacher in touch with you and helping in completing the tasks given to you?





## 12. Were you encouraged for your good performance and supported where you were lagging behind?











16. You are being provided guidance on skills needed for effective communication, conflict resolution and employment.





18. What % of teachers are able to use technology for handling online / offline classes.





| 20. Give three observation / suggestions to improve the overall teaching – learning experience in your institution: |   |
|---------------------------------------------------------------------------------------------------------------------|---|
| 223 responses                                                                                                       |   |