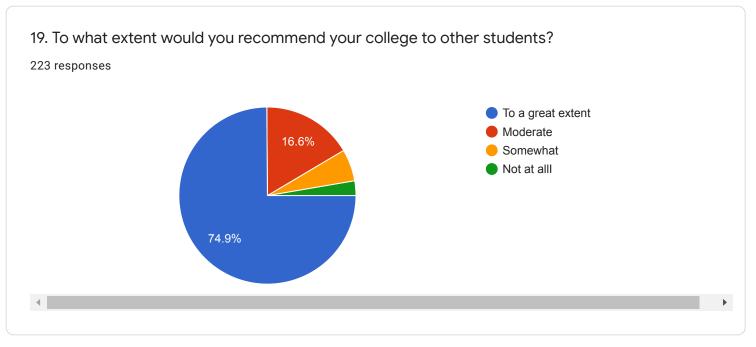

2. How was your teachers' preparation for the regular / online classes?





4. The teacher's teaching and online presentations can be described as













8. The institution has created awareness on outcome based education to help students learn and grow.





10. Is your mentor/Teacher in touch with you and helping in completing the tasks given to you?





## 12. Were you encouraged for your good performance and supported where you were lagging behind?











16. You are being provided guidance on skills needed for effective communication, conflict resolution and employment.





18. What % of teachers are able to use technology for handling online / offline classes.





| 20. Give three observation / suggestions to improve the overall teaching – learning experience in your institution: |   |
|---------------------------------------------------------------------------------------------------------------------|---|
| 223 responses                                                                                                       |   |
| Good                                                                                                                |   |
| Nothing                                                                                                             |   |
| No                                                                                                                  |   |
| Yes