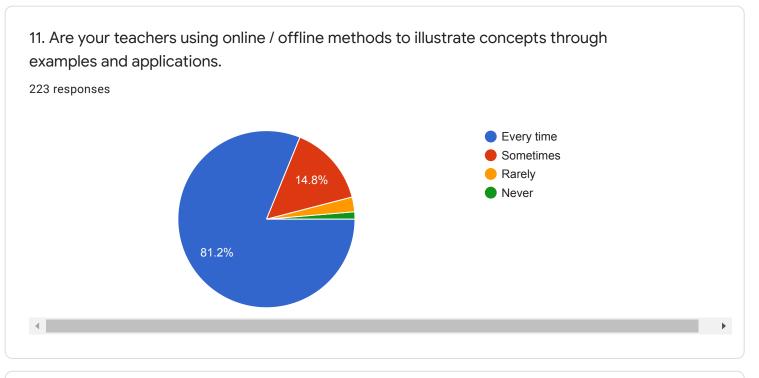

18. What % of teachers are able to use technology for handling online / offline classes.

| 20. Give three observation / suggestions to improve the overall teaching – learning experience in your institution: |   |
|---------------------------------------------------------------------------------------------------------------------|---|
| 223 responses                                                                                                       |   |
| Good                                                                                                                |   |
| Nothing                                                                                                             |   |
| No                                                                                                                  |   |
| Yes                                                                                                                 |   |
| Excellent                                                                                                           |   |
|                                                                                                                     |   |
| Everything is good                                                                                                  |   |
| Nice                                                                                                                |   |
| Best                                                                                                                | • |