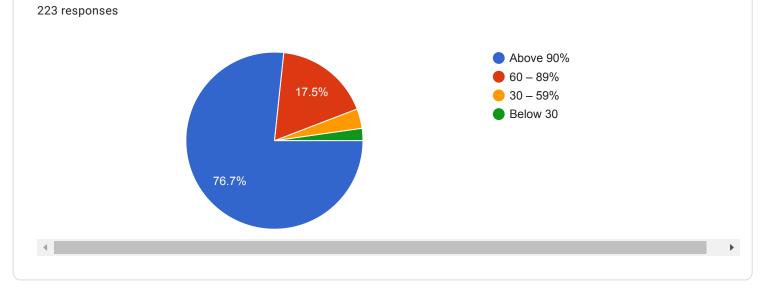

18. What % of teachers are able to use technology for handling online / offline classes.

| 20. Give three observation / suggestions to improve the overall teaching – learning experience in your institution: |   |
|---------------------------------------------------------------------------------------------------------------------|---|
| 223 responses                                                                                                       |   |
| Good                                                                                                                |   |
| Nothing                                                                                                             |   |
| No                                                                                                                  |   |
| Yes                                                                                                                 |   |
| Excellent                                                                                                           |   |
|                                                                                                                     |   |
| Everything is good                                                                                                  |   |
| Nice                                                                                                                |   |
| Best                                                                                                                | • |