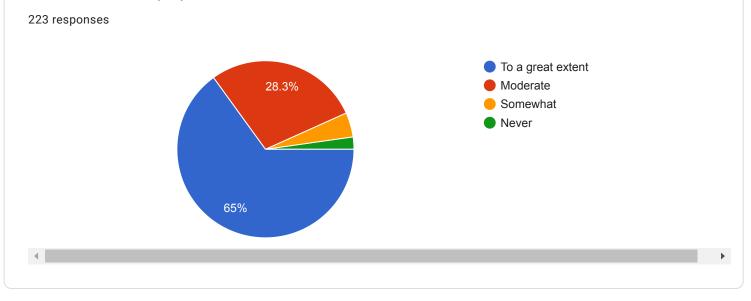

2. How was your teachers' preparation for the regular / online classes?





4. The teacher's teaching and online presentations can be described as













8. The institution has created awareness on outcome based education to help students learn and grow.





10. Is your mentor/Teacher in touch with you and helping in completing the tasks given to you?





## 12. Were you encouraged for your good performance and supported where you were lagging behind?











16. You are being provided guidance on skills needed for effective communication, conflict resolution and employment.





18. What % of teachers are able to use technology for handling online / offline classes.





| 20. Give three observation / suggestions to improve the overall teaching – learning experience in your institution: |   |
|---------------------------------------------------------------------------------------------------------------------|---|
| 223 responses                                                                                                       |   |
| Good                                                                                                                |   |
| Nothing                                                                                                             |   |
| No