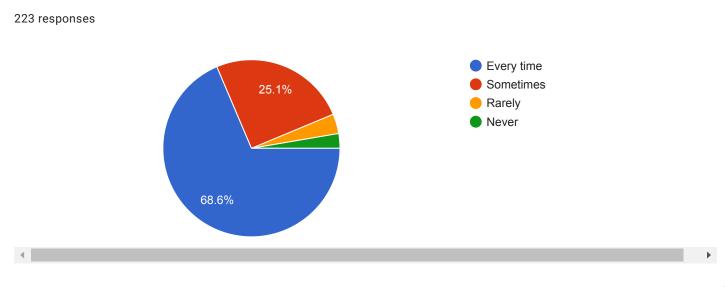

## 12. Were you encouraged for your good performance and supported where you were lagging behind?

16. You are being provided guidance on skills needed for effective communication, conflict resolution and employment.