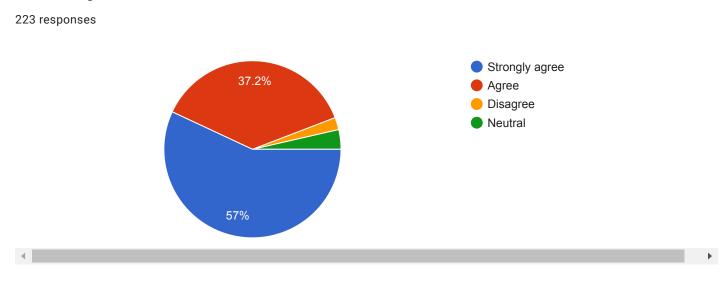

## 12. Were you encouraged for your good performance and supported where you were lagging behind?

16. You are being provided guidance on skills needed for effective communication, conflict resolution and employment.