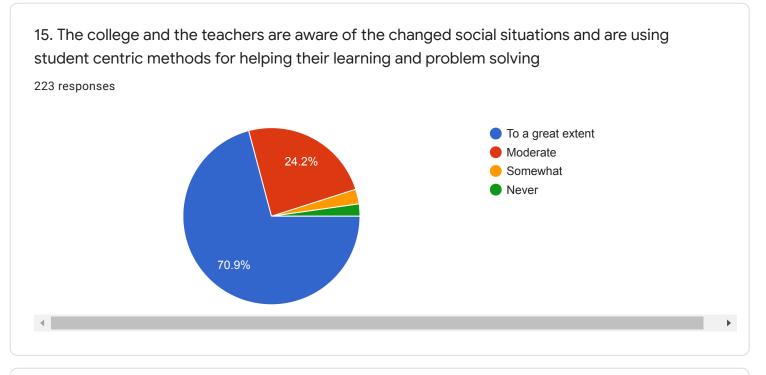

## 12. Were you encouraged for your good performance and supported where you were lagging behind?

16. You are being provided guidance on skills needed for effective communication, conflict resolution and employment.