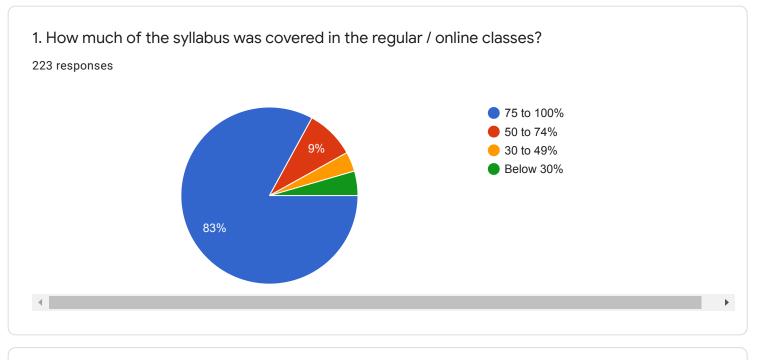

2. How was your teachers' preparation for the regular / online classes?

4. The teacher's teaching and online presentations can be described as

8. The institution has created awareness on outcome based education to help students learn and grow.