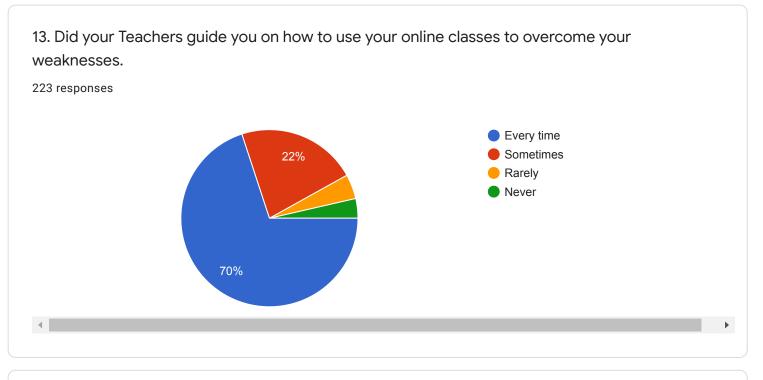

## 12. Were you encouraged for your good performance and supported where you were lagging behind?

16. You are being provided guidance on skills needed for effective communication, conflict resolution and employment.