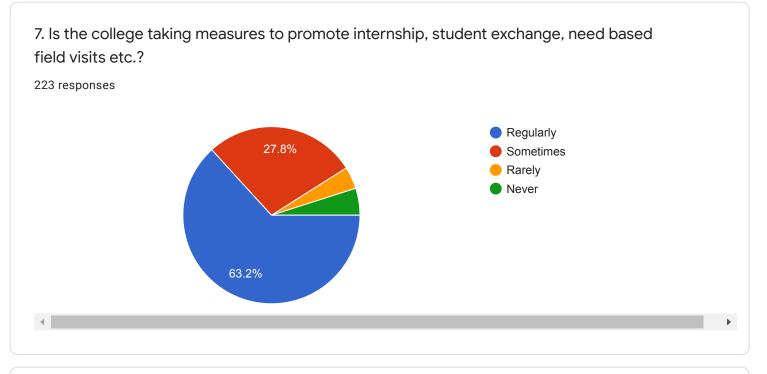

2. How was your teachers' preparation for the regular / online classes?





4. The teacher's teaching and online presentations can be described as













8. The institution has created awareness on outcome based education to help students learn and grow.





10. Is your mentor/Teacher in touch with you and helping in completing the tasks given to you?





## 12. Were you encouraged for your good performance and supported where you were lagging behind?











16. You are being provided guidance on skills needed for effective communication, conflict resolution and employment.





18. What % of teachers are able to use technology for handling online / offline classes.





| 20. Give three observation / suggestions to improve the overall teaching – learning experience in your institution: |   |
|---------------------------------------------------------------------------------------------------------------------|---|
| 223 responses