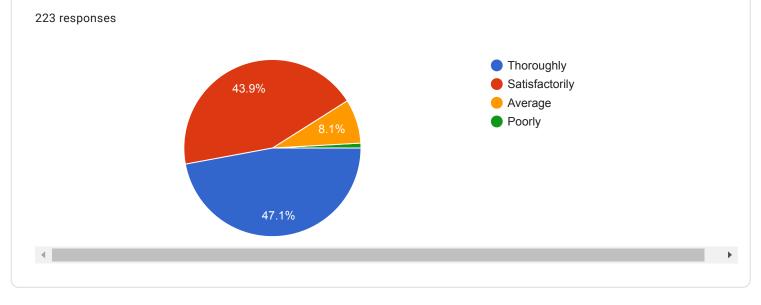

2. How was your teachers' preparation for the regular / online classes?

4. The teacher's teaching and online presentations can be described as

8. The institution has created awareness on outcome based education to help students learn and grow.