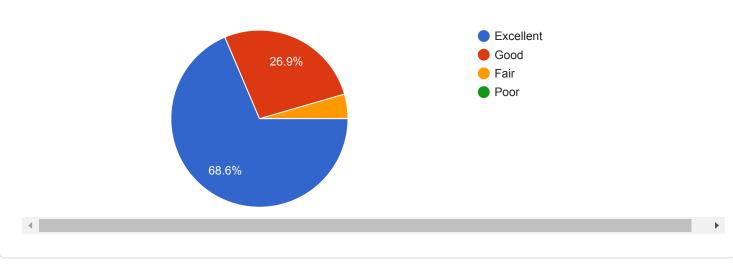

2. How was your teachers' preparation for the regular / online classes?





4. The teacher's teaching and online presentations can be described as













8. The institution has created awareness on outcome based education to help students learn and grow.





10. Is your mentor/Teacher in touch with you and helping in completing the tasks given to you?





## 12. Were you encouraged for your good performance and supported where you were lagging behind?











16. You are being provided guidance on skills needed for effective communication, conflict resolution and employment.





18. What % of teachers are able to use technology for handling online / offline classes.





| 20. Give three observation / suggestions to improve the overall teaching – learning experience in your institution: |   |
|---------------------------------------------------------------------------------------------------------------------|---|
| 223 resp